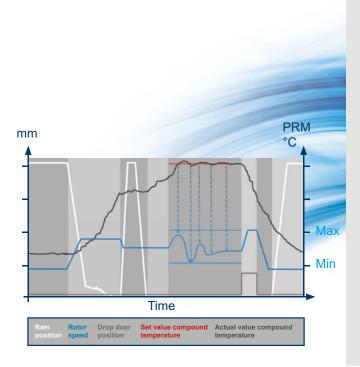

## The digital constant batch temperature controller based on ADVISE® ES software

Opportunity to mix for an extended time at a constant batch temperature

- Easy configuration of constant batch temperature controller in the ADVISE® ES software
- Constant batch temperature by varying of rotor speed
- Possible process optimisation
- Avoiding unintentional crossing of temperature limits during the automatic process
- Controlled silanisation at constant temperature over an extended period of time or transition
- Simplified mixing of accelerator and crosslinking chemicals at controlled temperature
- Prevention of scrap compound