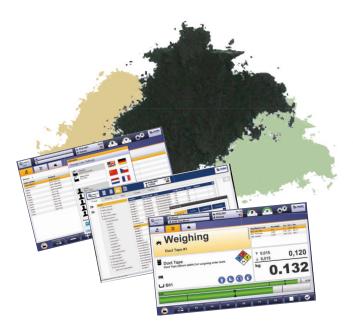

## The digital constant batch temperature controller based on ADVISE® ES software

Opportunity to mix for an extended time at a constant batch temperature

- Easy configuration of constant batch temperature controller in the ADVISE® ES software
- Constant batch temperature by varying of rotor speed
- Possible process optimisation
- Avoiding unintentional crossing of temperature limits during the automatic process
- Controlled silanisation at constant temperature over an extended period of time or transition
- Simplified mixing of accelerator and crosslinking chemicals at controlled temperature
- Prevention of scrap compound